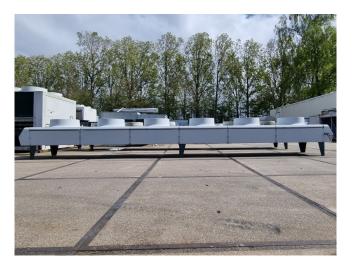

### **Specifications**

| Brand            | Helpman                  |
|------------------|--------------------------|
| Туре             | HTC 076-163              |
| Product type     | Drycooler                |
| kW               | 333,8*                   |
| Number of Fans   | 6                        |
| RPM of the Fans  | 930                      |
| Refrigerant      | Glycol                   |
| Air Flow in m³/h | 83.200                   |
| diameter fans Ø  | 760 mm                   |
| Surface (m2)     | 919 m²                   |
| Sizes            | 9200x1010x1140 mm        |
|                  | (LxWxH)                  |
| Weight           | *Capacity is based on a  |
|                  | medium inlet             |
|                  | temperature of 60°C and  |
|                  | an outlet temperature of |
|                  | 40°C                     |
| Stock            | 1                        |

#### Used Helpman HTC 076-163

Used Helpman HTC 076-163. Complete with 6 ATB AT 90S/6B-11 fans - 50 Hz -0,75 kW - 930 RPM - diameter 760 mm and a total airflow of 83.200 m<sup>3</sup>/h. The current condenser will be converted into a drycooler and the appropriate flanges will be installed. The drycooler has a capacity of 333,8kW with a medium inlet temperature of 60°C and an outlet temperature of 40°C. \*All components of this used condenser will be tested on adequate functionality, leak-free condition (electro engines), condensing block, and bearings. Choosing HOS BV means buying with warranty. We perform an industrial cleaning. on demand, we can arrange your shipment.