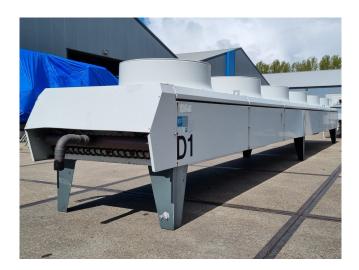

### **Specifications**

| Brand            | Helpman                  |
|------------------|--------------------------|
| Туре             | HTC 076-163              |
| Product type     | Drycooler                |
| kW               | 333,8*                   |
| Number of Fans   | 6                        |
| RPM of the Fans  | 930                      |
| Refrigerant      | Glycol                   |
| Air Flow in m³/h | 83.200                   |
| diameter fans Ø  | 760 mm                   |
| Surface (m2)     | 919 m²                   |
| Sizes            | 9200x1010x1140 mm        |
|                  | (LxWxH)                  |
| Weight           | *Capacity is based on a  |
|                  | medium inlet             |
|                  | temperature of 60°C and  |
|                  | an outlet temperature of |
|                  | 40°C                     |
| Stock            | 1                        |

#### Used Helpman HTC 076-163

Used Helpman HTC 076-163. Complete with 6 ATB AT 90S/6B-11 fans - 50 Hz -0,75 kW - 930 RPM - diameter 760 mm and a total airflow of 83.200 m<sup>3</sup>/h. The current condenser will be converted into a drycooler and the appropriate flanges will be installed. The drycooler has a capacity of 333,8kW with a medium inlet temperature of 60°C and an outlet temperature of 40°C. \*All components of this used condenser will be tested on adequate functionality, leak-free condition (electro engines), condensing block, and bearings. Choosing HOS BV means buying with warranty. We perform an industrial cleaning. on demand, we can arrange your shipment.