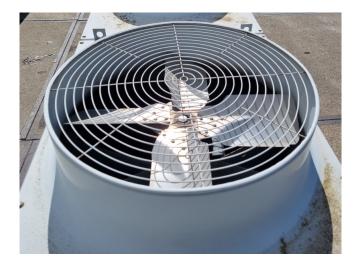

#### Used Helpman HTC 076-163

Used Helpman HTC 076-163. Complete with 6 ATB AT 90S/6B-11 fans - 50 Hz -0,75 kW - 930 RPM - diameter 760 mm and a total airflow of 83.200 m<sup>3</sup>/h. The current condenser will be converted into a drycooler and the appropriate flanges will be installed. The drycooler has a capacity of 333,8kW with a medium inlet temperature of 60°C and an outlet temperature of 40°C. \*All components of this used condenser will be tested on adequate functionality, leak-free condition (electro engines), condensing block, and bearings. Choosing HOS BV means buying with warranty. We perform an industrial cleaning. on demand, we can arrange your shipment.