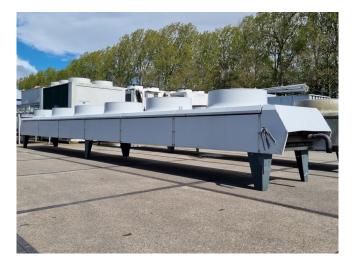

### **Specifications**

| Brand            | Helpman                  |
|------------------|--------------------------|
| Туре             | HTC 076-163              |
| Product type     | Drycooler                |
| kW               | 333,8*                   |
| Number of Fans   | 6                        |
| RPM of the Fans  | 930                      |
| Refrigerant      | Glycol                   |
| Air Flow in m³/h | 83.200                   |
| diameter fans Ø  | 760 mm                   |
| Surface (m2)     | 919 m²                   |
| Sizes            | 9200x1010x1140 mm        |
|                  | (LxWxH)                  |
| Weight           | *Capacity is based on a  |
|                  | medium inlet             |
|                  | temperature of 60°C and  |
|                  | an outlet temperature of |
|                  | 40°C                     |
| Stock            | 1                        |

#### Used Helpman HTC 076-163

Used Helpman HTC 076-163. Complete with 6 ATB AT 90S/6B-11 fans - 50 Hz -0,75 kW - 930 RPM - diameter 760 mm and a total airflow of 83.200 m<sup>3</sup>/h. The current condenser will be converted into a drycooler and the appropriate flanges will be installed. The drycooler has a capacity of 333,8kW with a medium inlet temperature of 60°C and an outlet temperature of 40°C. \*All components of this used condenser will be tested on adequate functionality, leak-free condition (electro engines), condensing block, and bearings. Choosing HOS BV means buying with warranty. We perform an industrial cleaning. on demand, we can arrange your shipment.