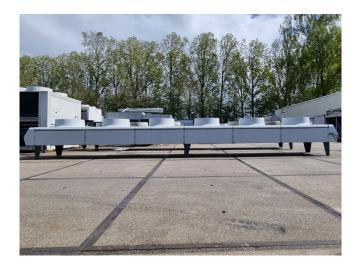

### **Specifications**

| Brand            | Helpman                  |
|------------------|--------------------------|
| Туре             | HTC 076-163              |
| Product type     | Drycooler                |
| kW               | 333,8*                   |
| Number of Fans   | 6                        |
| RPM of the Fans  | 930                      |
| Refrigerant      | Glycol                   |
| Air Flow in m³/h | 83.200                   |
| diameter fans Ø  | 760 mm                   |
| Surface (m2)     | 919 m²                   |
| Sizes            | 9200x1010x1140 mm        |
|                  | (LxWxH)                  |
| Weight           | *Capacity is based on a  |
|                  | medium inlet             |
|                  | temperature of 60°C and  |
|                  | an outlet temperature of |
|                  | 40°C                     |
| Stock            | 1                        |

#### Used Helpman HTC 076-163

Used Helpman HTC 076-163. Complete with 6 ATB AT 90S/6B-11 fans - 50 Hz -0,75 kW - 930 RPM - diameter 760 mm and a total airflow of 83.200 m<sup>3</sup>/h. The current condenser will be converted into a drycooler and the appropriate flanges will be installed. The drycooler has a capacity of 333,8kW with a medium inlet temperature of 60°C and an outlet temperature of 40°C. \*All components of this used condenser will be tested on adequate functionality, leak-free condition (electro engines), condensing block, and bearings. Choosing HOS BV means buying with warranty. We perform an industrial cleaning. on demand, we can arrange your shipment.