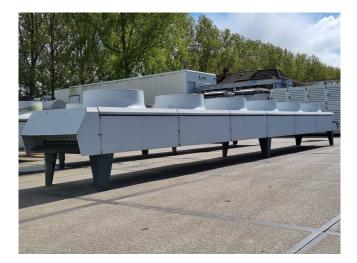

### **Specifications**

| Brand            | Helpman                  |
|------------------|--------------------------|
| Туре             | HTC 076-163              |
| Product type     | Drycooler                |
| kW               | 333,8*                   |
| Number of Fans   | 6                        |
| RPM of the Fans  | 930                      |
| Refrigerant      | Glycol                   |
| Air Flow in m³/h | 83.200                   |
| diameter fans Ø  | 760 mm                   |
| Surface (m2)     | 919 m²                   |
| Sizes            | 9200x1010x1140 mm        |
|                  | (LxWxH)                  |
| Weight           | *Capacity is based on a  |
|                  | medium inlet             |
|                  | temperature of 60°C and  |
|                  | an outlet temperature of |
|                  | 40°C                     |
| Stock            | 1                        |

#### Used Helpman HTC 076-163

Used Helpman HTC 076-163. Complete with 6 ATB AT 90S/6B-11 fans - 50 Hz -0,75 kW - 930 RPM - diameter 760 mm and a total airflow of 83.200 m<sup>3</sup>/h. The current condenser will be converted into a drycooler and the appropriate flanges will be installed. The drycooler has a capacity of 333,8kW with a medium inlet temperature of 60°C and an outlet temperature of 40°C. \*All components of this used condenser will be tested on adequate functionality, leak-free condition (electro engines), condensing block, and bearings. Choosing HOS BV means buying with warranty. We perform an industrial cleaning. on demand, we can arrange your shipment.